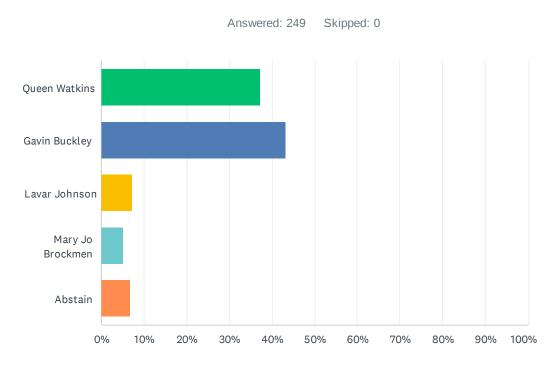

## Q1 There is 1 vacancy to be filled. Please select 1 name for the DFT 231 Executive Board.

| ANSWER CHOICES   | RESPONSES |     |
|------------------|-----------|-----|
| Queen Watkins    | 37.35%    | 93  |
| Gavin Buckley    | 43.37%    | 108 |
| Lavar Johnson    | 7.23%     | 18  |
| Mary Jo Brockmen | 5.22%     | 13  |
| Abstain          | 6.83%     | 17  |
| TOTAL            |           | 249 |