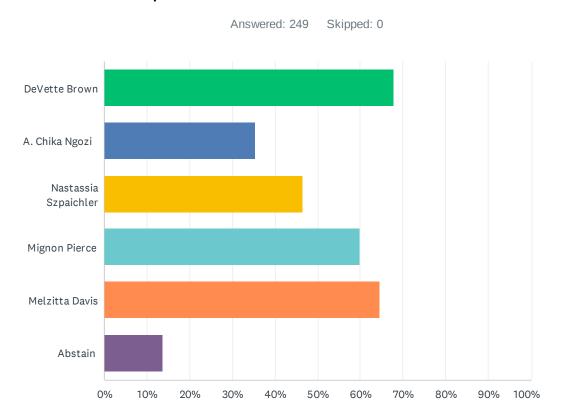

## Q2 Please select up to 4 names for the DFT 231 Election Committee

| ANSWER CHOICES         | RESPONSES |     |
|------------------------|-----------|-----|
| DeVette Brown          | 67.87%    | 169 |
| A. Chika Ngozi         | 35.34%    | 88  |
| Nastassia Szpaichler   | 46.59%    | 116 |
| Mignon Pierce          | 59.84%    | 149 |
| Melzitta Davis         | 64.66%    | 161 |
| Abstain                | 13.65%    | 34  |
| Total Respondents: 249 |           |     |